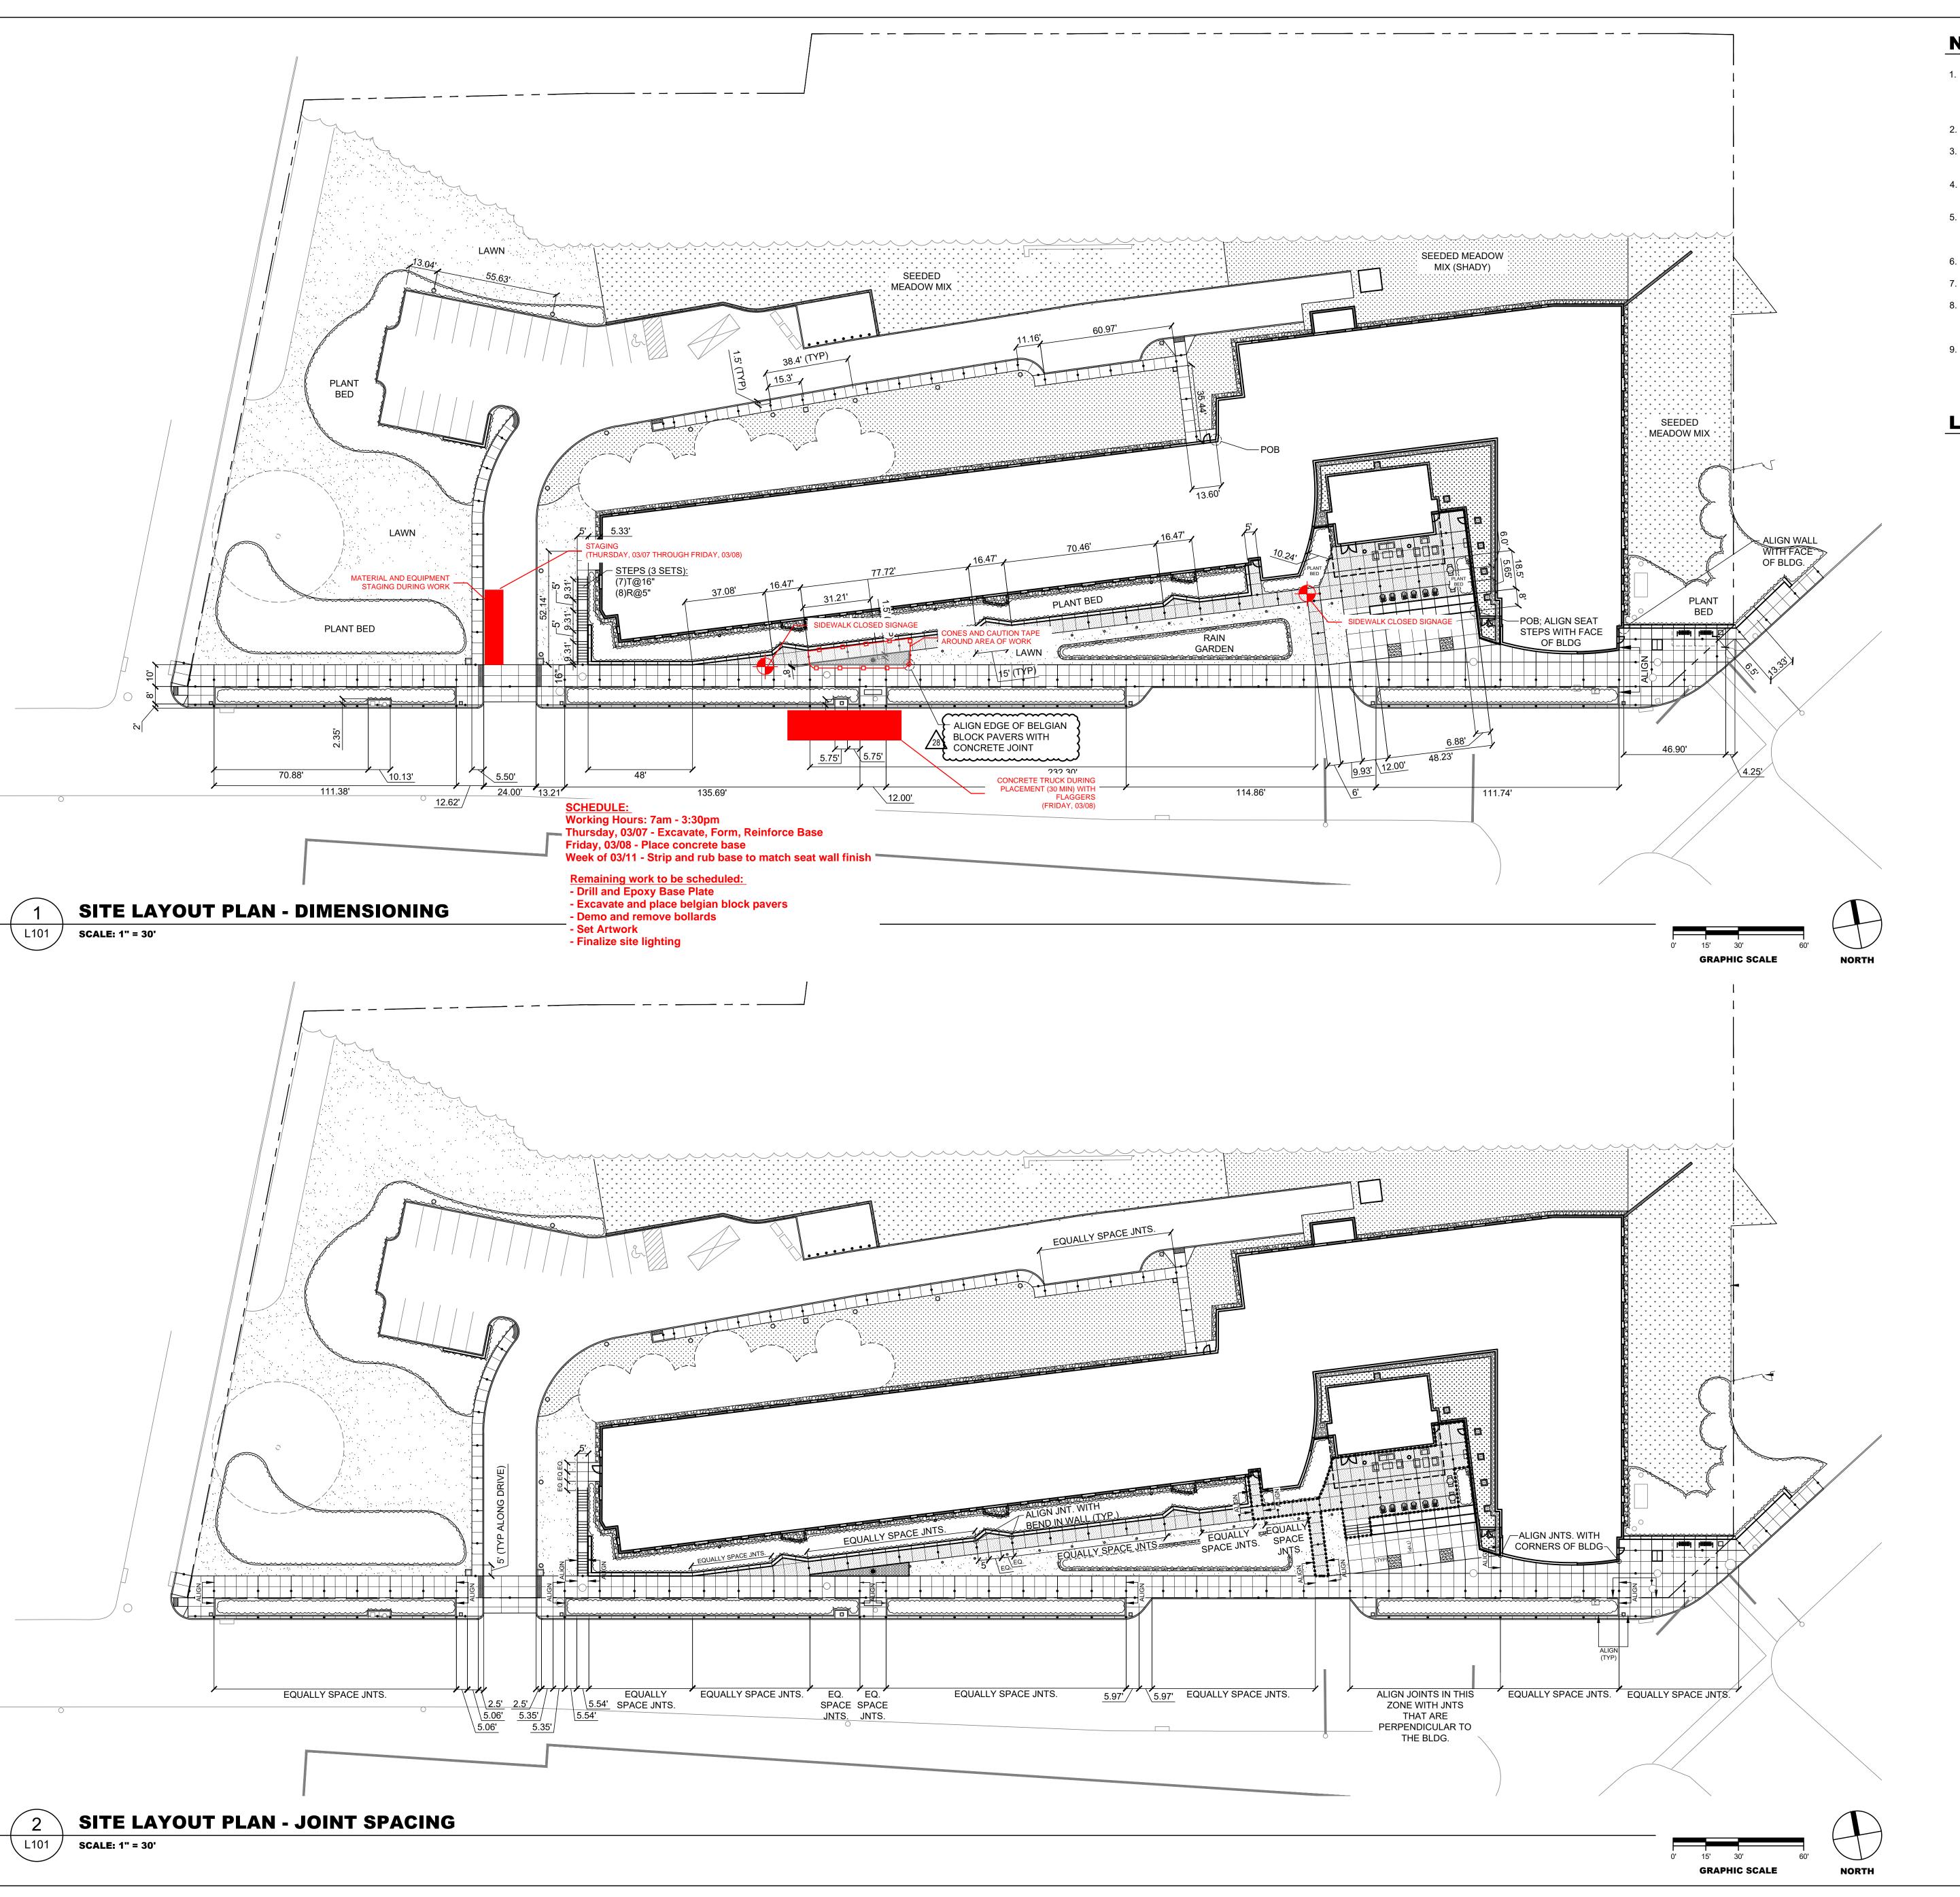

## NOTES

- 1. PRIOR TO CONSTRUCTION, THE CONTRACTOR IS RESPONSIBLE FOR LOCATING ALL UNDERGROUND UTILITIES AND SHALL AVOID DAMAGE TO ALL UTILITIES DURING INSTALLATION. THE CONTRACTOR IS RESPONSIBLE FOR REPAIRING ALL DAMAGE TO UTILITIES, STRUCTURES, SITE APPURTENANCES, ETC., WHICH MAY OCCUR AS A RESULT OF CONSTRUCTION.
- 2. CONTRACTOR SHALL BE RESPONSIBLE FOR OBTAINING ALL PERMITS

  NECESSARY TO COMPLETE THE WORK
- NECESSARY TO COMPLETE THE WORK.

  3. INLETS SHALL BE MAINTAINED SO AS NOT TO ALLOW ANY SEDIMENT OR DEBRIS TO PREVENT THE FLOW OF WATER INTO THE INLETS. ANY OBSTRUCTIONS TO THE PIPE SHOULD BE REMOVED.
- 4. CONTRACTOR SHALL VERIFY ALL EXISTING CONDITIONS IN THE FIELD AND REPORT ANY DISCREPANCIES IN THE SITE SURVEY TO THE OWNER AND/OR LANDSCAPE ARCHITECT PRIOR TO STARTING ANY WORK
- 5. AT ALL LOCATIONS WHERE EXISTING CURBING, BITUMINOUS, CONCRETE ROADWAY OR CONCRETE SIDEWALK ABUT NEW CONSTRUCTION, THE EDGE OF THE EXISTING CURB OR PAVEMENTS SHALL BE SAW CUT TO A CLEAN, SMOOTH EDGE
- 6. WHERE NEW PAVING OR EARTHWORK MEETS EXISTING PAVING OR EARTHWORK SMOOTHLY BLEND LINE AND GRADE OF EXISTING WITH NEW.
  7. GENERAL CONTRACTOR TO FINE GRADE ALL DISTURBED BEDS & PLANTING
- AREAS IN PREPARATION FOR LANDSCAPE CONTRACTOR.

  8. KLAVON DESIGN ASSOCIATES, INC. IS NOT RESPONSIBLE FOR LINER, WATERPROOFING, DRAINAGE FROM ROOF, WEIGHT LOAD BEARING ISSUES, MAINTENANCE, SAFETY, AND MEANS AND/OR METHODS OF THE CONTRACTOR
- INSTALLING OUR WORK.

  9. REFER TO SPECIFICATIONS FOR SITE MATERIAL SELECTIONS.

## **LEGEND**

EXPANSION JOINT

\_\_\_\_\_ CONTROL JOINT

— CONTROL CONT

FORBES & BEELER RESIDENCE HALL

ARCHITECTURE / PLANNING / PRESERVATION

420 Boylston Street Boston, Massachusetts 02116-3866 617.262.2760 fax 617.262.9512 arch@goodyclancy.com www.goodyclancy.com